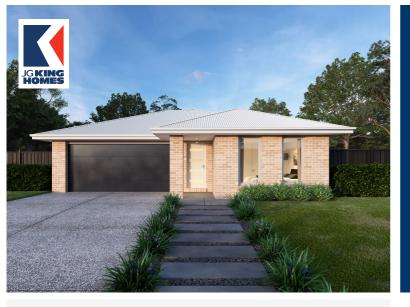

From

# \$528,900\*

# Honey 203

Facade: Starlet House: 21.8 sq Land: 512 sq

<u></u> 2

2 慎軍



## **Wattle Grove Estate**





# **Inclusions**

- Spacious Meals and Family Area
- Stainless Steel 600mm Appliances
- Solar Hot Water System
- · Chrome finish leversets
- Sectional Garage Door
- Colorbond Roof
- 6 Star Energy Rating
- Bushfire Attack Level 12.5 Included
- Bluescope Steel House Frame
- 50 Year Structural Guarantee
- Laminate Flooring & Carpet Throughout
- Concrete Driveway up to 30sqm
- 15 LED Downlights Throughout
- Blockout Roller Blinds
- NBN Fibre Package
- Caesarstone Benchtops to Kitchen & Vanities
- Remote Control to Garage Door



#### For more information contact:

### **Megan Fernandez**

Tel: 1300 545 464

Email: houseandland@jgking.com.au

www.jgkinghomes.com.au