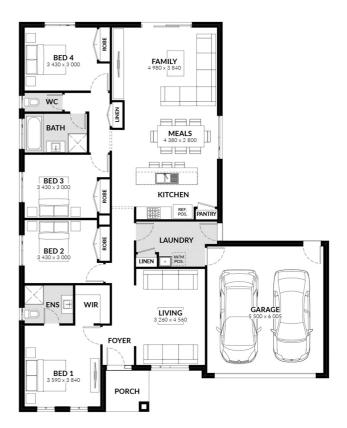

# Honey 203

Facade: Starlet House: 21.8 sq Land: 512 sq

<u></u> 2

2 慎軍

# **Inclusions**

- Spacious Meals and Family Area
- Stainless Steel 600mm Appliances
- Solar Hot Water System
- · Chrome finish leversets
- Sectional Garage Door
- Colorbond Roof
- 6 Star Energy Rating
- Bushfire Attack Level 12.5 Included
- Bluescope Steel House Frame
- 50 Year Structural Guarantee
- Laminate Flooring & Carpet Throughout
- Concrete Driveway up to 30sqm
- 15 LED Downlights Throughout
- Blockout Roller Blinds
- NBN Fibre Package
- Caesarstone Benchtops to Kitchen & Vanities
- Remote Control to Garage Door