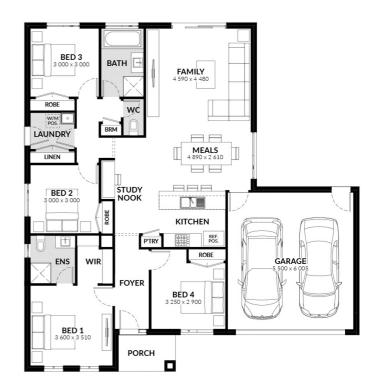

# **Honey 178**

Facade: Emerald House: 19.12 sq Land: 475 sq

**≅** 4 €

7 **2** 

0 更刻

# **Inclusions**

- Spacious Meals and Family Area
- Stainless Steel 600mm Appliances
- Solar Hot Water System
- · Chrome finish leversets
- Sectional Garage Door
- Colorbond Roof
- 6 Star Energy Rating
- Bushfire Attack Level 12.5 Included
- Bluescope Steel House Frame
- 50 Year Structural Guarantee
- Laminate Flooring & Carpet Throughout
- Concrete Driveway up to 30sqm
- 15 LED Downlights Throughout
- Blockout Roller Blinds
- NBN Fibre Package
- Caesarstone Benchtops to Kitchen & Vanities
- Remote Control to Garage Door