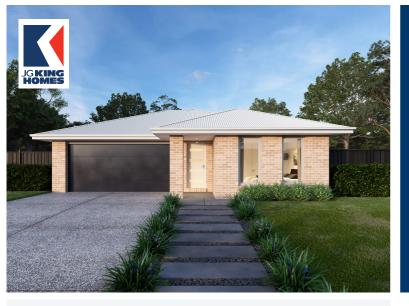

## Wattle Grove Estate

Wattle Grove

Lot 308 Montview Court Corio

## Inclusions

- Spacious Meals and Family Area
- Stainless Steel 600mm Appliances
- Solar Hot Water System
- Chrome finish leversets
- Sectional Garage Door
- Colorbond Roof
- 6 Star Energy Rating
- Bushfire Attack Level 12.5 Included
- Bluescope Steel House Frame
- 50 Year Structural Guarantee
- Laminate Flooring & Carpet Throughout
- Concrete Driveway up to 30sqm
- 15 LED Downlights Throughout
- Blockout Roller Blinds
- NBN Fibre Package
- Caesarstone Benchtops to Kitchen & Vanities
- Remote Control to Garage Door



\$481,700\*

0 मिर्च

## For more information contact:

## Megan Fernandez

Tel: 1300 545 464 Email: houseandland@jgking.com.au www.jgkinghomes.com.au

\*JG King reserves the right to withdraw or alter th