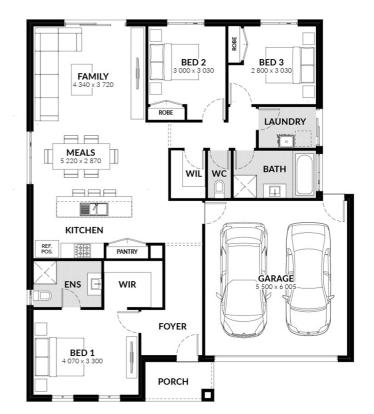

## Wattle Grove Estate

Wattle Grove

Lot 308 Montview Court Corio

## Inclusions

- Spacious Meals and Family Area
- Stainless Steel 600mm Appliances
- Solar Hot Water System
- Chrome finish leversets
- Sectional Garage Door
- Colorbond Roof
- 6 Star Energy Rating
- Bushfire Attack Level 12.5 Included
- Bluescope Steel House Frame
- 50 Year Structural Guarantee
- Laminate Flooring & Carpet Throughout
- Concrete Driveway up to 30sqm
- 15 LED Downlights Throughout
- Blockout Roller Blinds
- NBN Fibre Package
- Caesarstone Benchtops to Kitchen & Vanities
- Remote Control to Garage Door



\$481,700\*

0 मिर्च

## For more information contact:

## Megan Fernandez

Tel: 1300 545 464 Email: houseandland@jgking.com.au www.jgkinghomes.com.au

\*JG King reserves the right to withdraw or alter the prices at any time without notice. Package price is based on standard floorplan and builders preferred siting. Packages are subject to developer approval and availability. Images are for illustration purposes only, may depict fixtures and finishes either no longer supplied or above standard design specification. Namely decorative lights, window furnishings, external cladding, facades and landscaping such as planter boxes and fencing. Site costs are based on allowances only unless stated otherwise. For full terms and conditions on 50 year structural warranty visit www.bluescopesteel.com