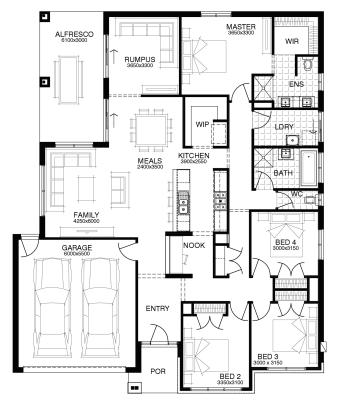

#### FLOOR PLAN: BELAIR 25\_239 FACADE: MACKAY

4 📥 2 🍝 2 1 25sq 📋

FIXED

**GUARANTEE** PRICE

EMBARK