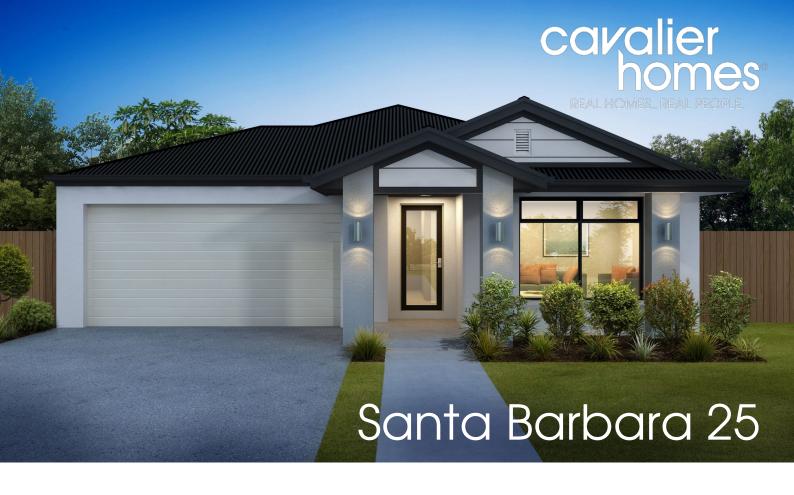

## **HOUSE & LAND PACKAGE**

**≅**|3

Address Lot No: 212

Address: Northwattle Crescent, Corio

Lot Size: 494<sup>m2</sup>

Price

## \$550,500

- Located in Wattle Grove Estate, Corio
- Aspire inclusions
- Three coat paint system
- Quality flooring throughout
- Natural concrete driveway and alfresco

For further information contact Cavalier Homes