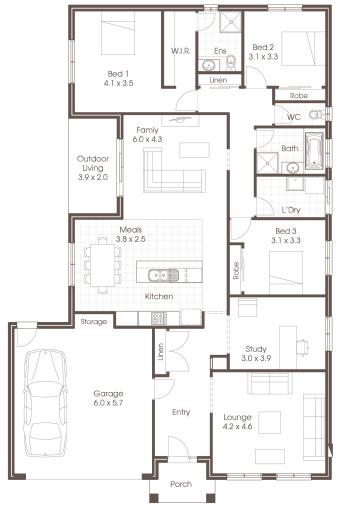

## **HOUSE & LAND PACKAGE**

**≅**|3

Address Lot No: 212

Address: Northwattle Crescent, Corio

Lot Size: 494<sup>m2</sup>

Price

## \$550,500

- Located in Wattle Grove Estate, Corio
- Aspire inclusions
- Three coat paint system
- Quality flooring throughout
- Natural concrete driveway and alfresco

For further information contact Cavalier Homes