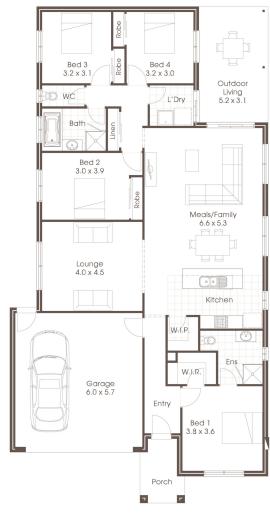

## **HOUSE & LAND PACKAGE**

□ | 4

Address Lot No: 209

Address: Pathfield Street, Corio

Lot Size: 448<sup>m2</sup>

Price

\$526,920

- Located in Wattle Grove Estate, Corio
- Aspire inclusions
- Three coat paint system
- Quality flooring throughout
- Natural concrete driveway and alfresco