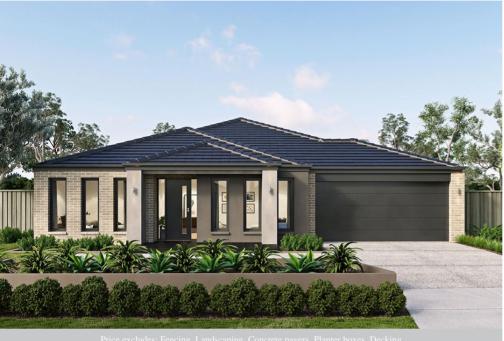

## metricon

\$599,170°

LOT 213, NORTHWATTLE CRESCENT WATTLE GROVE ESTATE CORIO

SANTORINI 25 HARCREST FACADE

BLOCK SIZE | 670M<sup>2</sup>

3 2