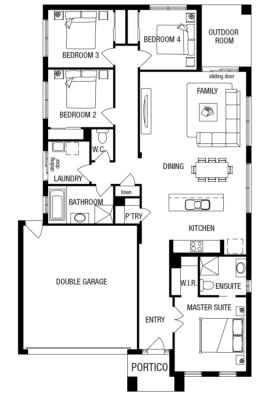

## metricon

\$554,830\*

LOT 213, NORTHWATTLE **CRESCENT** WATTLE GROVE ESTATE CORIO

AMIRA 20MK2 (LIMITED EDITION) **ASPIRE FACADE** BLOCK SIZE | 670M<sup>2</sup>

## PACKAGE INCLUDES:

THE AMIRA 20MK2 (LIMITED EDITION) WITH ASPIRE FACADE BUILT TO OUR **INDUSTRY LEADING BASE** SPECIFICATIONS AND LAND, PLUS:

- √ 20mm stone benchtop to Kitchen
- √ Large 900mm wide stainless steel appliances
- ✓ Laminate overhead kitchen cupboards (2)
- ✓ Gas ducted heating
- ✓ Remote control garage door
- ✓ Concrete driveway and path (up to 35m2)
- √ Fibre optic package
- ✓ Lifetime structural guarantee#
- ✓ Concrete slab to outdoor room
- ✓ Floor Coverings