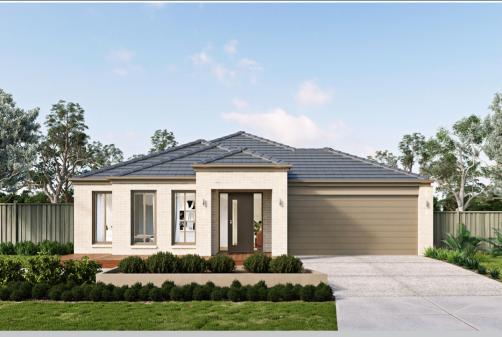

## metricon

\$554,830\*

LOT 213, NORTHWATTLE **CRESCENT** WATTLE GROVE ESTATE CORIO

AMIRA 20MK2 (LIMITED EDITION) **ASPIRE FACADE** BLOCK SIZE | 670M<sup>2</sup>