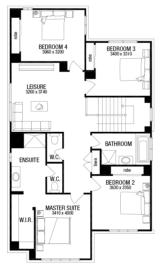

## metricon

Price excludes: Fencing, Landscaping, Concrete pavers, Planter boxes, Deckin

\$613,230°

LOT 212, NORTHWATTLE CRESCENT WATTLE GROVE ESTATE CORIO

SAVANNAH 29 (LIMITED EDITION) ASPIRE FACADE BLOCK SIZE | 494M<sup>2</sup>

## PACKAGE INCLUDES:

THE SAVANNAH 29 (LIMITED EDITION) WITH ASPIRE FACADE BUILT TO OUR INDUSTRY LEADING BASE SPECIFICATIONS AND LAND, PLUS:

- √ 20mm stone benchtop to Kitchen
- ✓ Large 900mm wide stainless steel appliances
- Laminate overhead kitchen cupboards (2 sets)
- ✓ Gas ducted heating
- ✓ Remote control garage door
- ✓ Concrete driveway and path (up to 35m2)
- ✓ Fibre optic package
- ✓ Lifetime structural guarantee#
- ✓ Concrete slab to outdoor room
- ✓ Floor Coverings