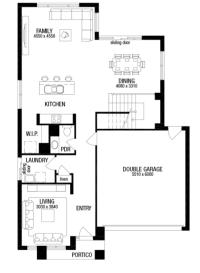

## metricon

Price excludes: Fencing, Landscaping, Concrete pavers, Planter boxes, Deckin

\$613,230°

LOT 212, NORTHWATTLE CRESCENT WATTLE GROVE ESTATE CORIO

SAVANNAH 29 (LIMITED EDITION) ASPIRE FACADE BLOCK SIZE | 494M<sup>2</sup>

## PACKAGE INCLUDES:

THE SAVANNAH 29 (LIMITED EDITION) WITH ASPIRE FACADE BUILT TO OUR INDUSTRY LEADING BASE SPECIFICATIONS AND LAND, PLUS:

- √ 20mm stone benchtop to Kitchen
- ✓ Large 900mm wide stainless steel appliances
- Laminate overhead kitchen cupboards (2 sets)
- ✓ Gas ducted heating
- ✓ Remote control garage door
- ✓ Concrete driveway and path (up to 35m2)
- ✓ Fibre optic package
- ✓ Lifetime structural guarantee#
- ✓ Concrete slab to outdoor room
- ✓ Floor Coverings