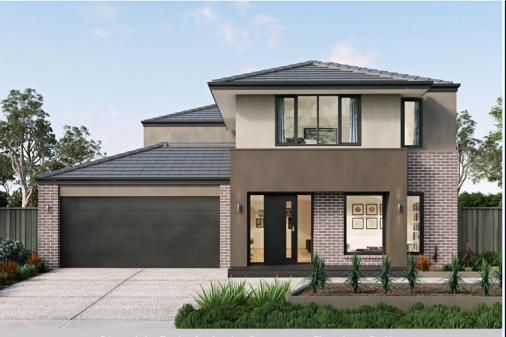

## metricon

Price excludes: Fencing, Landscaping, Concrete pavers, Planter boxes, Deckin

\$613,230°

LOT 212, NORTHWATTLE CRESCENT WATTLE GROVE ESTATE CORIO

SAVANNAH 29 (LIMITED EDITION) ASPIRE FACADE BLOCK SIZE | 494M<sup>2</sup>