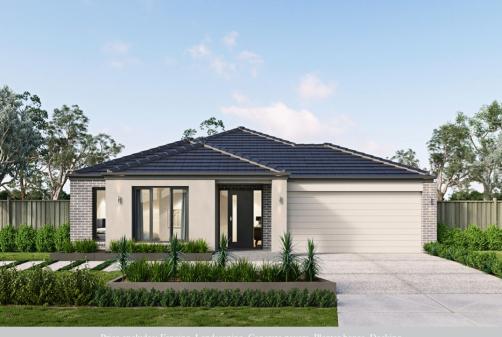

## metricon

\$518,230°

LOT 212, NORTHWATTLE CRESCENT WATTLE GROVE ESTATE CORIO

AMIRA 20 (LIMITED EDITION)
NEO FACADE
BLOCK SIZE | 494M<sup>2</sup>

2

2

Price excludes: Fencing, Landscaping, Concrete pavers, Planter boxes, Deckin