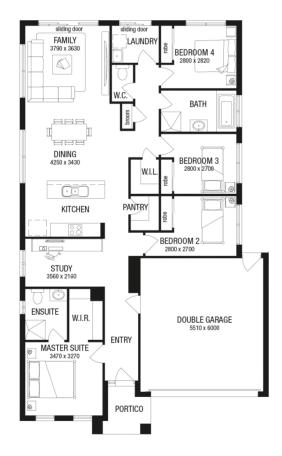

## PACKAGE INCLUDES:

THE AMIRA 20 (LIMITED EDITION) WITH NEO FACADE BUILT TO OUR INDUSTRY LEADING BASE SPECIFICATIONS AND LAND, PLUS:

- √ 20mm stone benchtop to Kitchen
- ✓ Large 900mm wide stainless steel appliances
- Laminate overhead kitchen cupboards (2 sets)
- ✓ Gas ducted heating
- ✓ Remote control garage door
- ✓ Concrete driveway and path (up to 35m2)
- ✓ Fibre optic package
- ✓ Lifetime structural guarantee#
- ✓ Concrete slab to outdoor room
- ✓ Floor Coverings