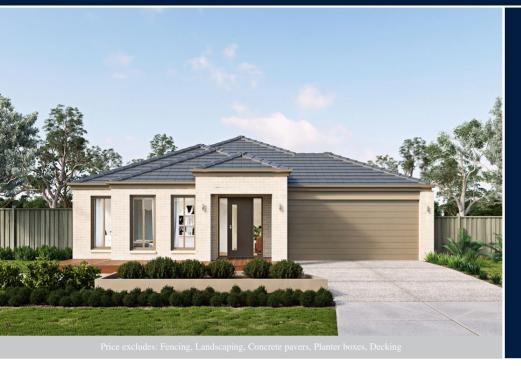

### \$534,470<sup>\*</sup>

LOT 208, PATHFIELD STREET WATTLE GROVE ESTATE CORIO

DELTA 24A ASPIRE FACADE

BLOCK SIZE | 448M<sup>2</sup>

#### PACKAGE INCLUDES:

THE DELTA 24A WITH ASPIRE FACADE BUILT TO OUR INDUSTRY LEADING BASE SPECIFICATIONS AND LAND, PLUS:

- ✓ Lifetime structural guarantee#
- ✓ 20mm stone benchtop to Kitchen
- ✓ Large 900mm wide stainless steel appliances
- Laminate overhead kitchen cupboards (2 sets)
- ✓ Remote control garage door
- ✓ Concrete driveway and path (up to 35m2)
- ✓ Fibre optic package
- ✓ Choice of stylish basins to ensuite/bathroom
- ✓ Floor Coverings throughout
- Personalised colour selection with an interior designer
  - ✓ 90 days maintenance period
  - ✓ 3 coat paint system to walls and ceiling