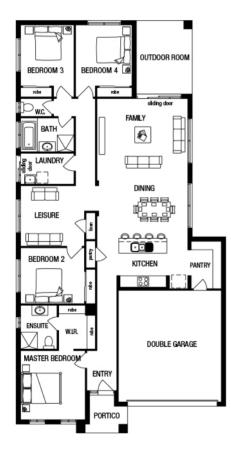

### \$534,470<sup>\*</sup>

LOT 208, PATHFIELD STREET WATTLE GROVE ESTATE CORIO

DELTA 24A ASPIRE FACADE

BLOCK SIZE | 448M<sup>2</sup>

#### PACKAGE INCLUDES:

THE DELTA 24A WITH ASPIRE FACADE BUILT TO OUR INDUSTRY LEADING BASE SPECIFICATIONS AND LAND, PLUS:

- ✓ Lifetime structural guarantee#
- ✓ 20mm stone benchtop to Kitchen
- ✓ Large 900mm wide stainless steel appliances
- Laminate overhead kitchen cupboards (2 sets)
- ✓ Remote control garage door
- ✓ Concrete driveway and path (up to 35m2)
- ✓ Fibre optic package
- ✓ Choice of stylish basins to ensuite/bathroom
- ✓ Floor Coverings throughout
- Personalised colour selection with an interior designer
  - ✓ 90 days maintenance period
  - ✓ 3 coat paint system to walls and ceiling