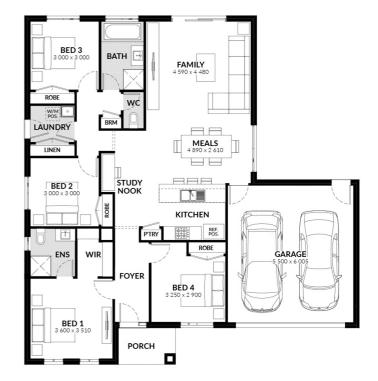

#### Wattle Grove Estate

Wattle Grove

Lot 212 Northwattle Crescent Corio

### Inclusions

- Spacious Meals and Family Area
- Stainless Steel 600mm Appliances
- Solar Hot Water System
- Chrome finish leversets
- Sectional Garage Door
- Colorbond Roof
- 6 Star Energy Rating
- Bushfire Attack Level 12.5 Included
- Bluescope Steel House Frame
- 50 Year Structural Guarantee
- Laminate Flooring & Carpet Throughout
- Concrete Driveway up to 30sqm
- 15 LED Downlights Throughout
- Blockout Roller Blinds
- NBN Fibre Package
- Caesarstone Benchtops to Kitchen & Vanities
- Remote Control to Garage Door



#### For more information contact:

#### Megan Fernandez

Tel: 1300 545 464 Email: houseandland@jgking.com.au www.jgkinghomes.com.au

\*JG King reserves the right to withdraw or alter the prices at any time without notice. Package price is based on standard floorplan and builders preferred siting. Packages are subject to developer approval and availability. Images are for illustration purposes only, may depict fixtures and finishes either no longer supplied or above standard design specification. Namely decorative lights, window furnishings, external cladding, facades and landscaping such as planter boxes and fencing. Site costs are based on allowances only unless stated otherwise. For full terms and conditions on 50 year structural warranty visit www.bluescopesteel.com.au/warranties.Spe