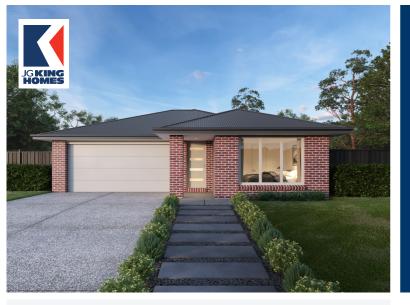

#### Wattle Grove Estate

Wattle Grove

Lot 212 Northwattle Crescent Corio

### Inclusions

- Spacious Meals and Family Area
- Stainless Steel 600mm Appliances
- Solar Hot Water System
- Chrome finish leversets
- Sectional Garage Door
- Colorbond Roof
- 6 Star Energy Rating
- Bushfire Attack Level 12.5 Included
- Bluescope Steel House Frame
- 50 Year Structural Guarantee
- Laminate Flooring & Carpet Throughout
- Concrete Driveway up to 30sqm
- 15 LED Downlights Throughout
- Blockout Roller Blinds
- NBN Fibre Package
- Caesarstone Benchtops to Kitchen & Vanities
- Remote Control to Garage Door



#### For more information contact:

#### Megan Fernandez

Tel: 1300 545 464 Email: houseandland@jgking.com.au www.jgkinghomes.com.au

\*JG King reserves the right to withdraw or alter the prices