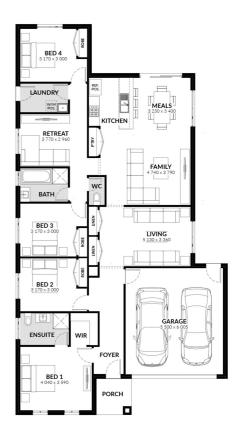

# Midnight 210

Facade: Emerald House: 22.61 sq Land: 448 sq

**≅** 4 €

<del>\_\_\_\_</del> 2

厚到

## **Inclusions**

- Spacious Meals and Family Area
- Stainless Steel 600mm Appliances
- Solar Hot Water System
- · Chrome finish leversets
- Sectional Garage Door
- Colorbond Roof
- 6 Star Energy Rating
- Bushfire Attack Level 12.5 Included
- Bluescope Steel House Frame
- 50 Year Structural Guarantee
- Laminate Flooring & Carpet Throughout
- Concrete Driveway up to 30sqm
- 15 LED Downlights Throughout
- Blockout Roller Blinds
- NBN Fibre Package
- Caesarstone Benchtops to Kitchen & Vanities
- Remote Control to Garage Door