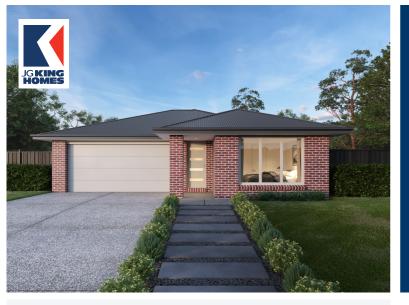

# Midnight 210

Facade: Emerald House: 22.61 sq Land: 448 sq

**≅** 4 €

<del>\_\_\_\_</del> 2

厚到

### **Wattle Grove Estate**

Lot 208 Pathfield Street Corio