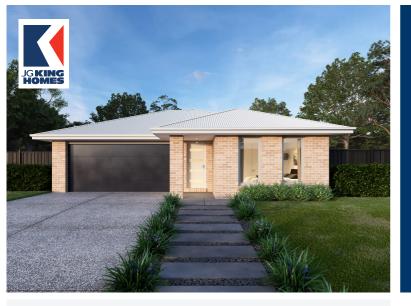

# Spice 189

Facade: Starlet House: 20.38 sq Land: 448 sq

<u></u>4 ←

\_\_\_\_\_\_2

<u></u> 2

則