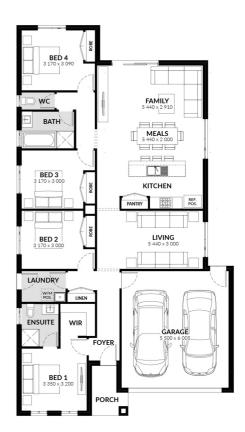

# Spice 189

Facade: Starlet House: 20.38 sq Land: 448 sq

<u></u>4 ←

\_\_\_\_\_\_2

<u></u> 2

則

# **Inclusions**

- Spacious Meals and Family Area
- Stainless Steel 600mm Appliances
- Solar Hot Water System
- Chrome finish leversets
- Sectional Garage Door
- Colorbond Roof
- 6 Star Energy Rating
- Bushfire Attack Level 12.5 Included
- Bluescope Steel House Frame
- 50 Year Structural Guarantee
- Laminate Flooring & Carpet Throughout
- Concrete Driveway up to 30sqm
- 15 LED Downlights Throughout
- Blockout Roller Blinds
- NBN Fibre Package
- Caesarstone Benchtops to Kitchen & Vanities
- Remote Control to Garage Door