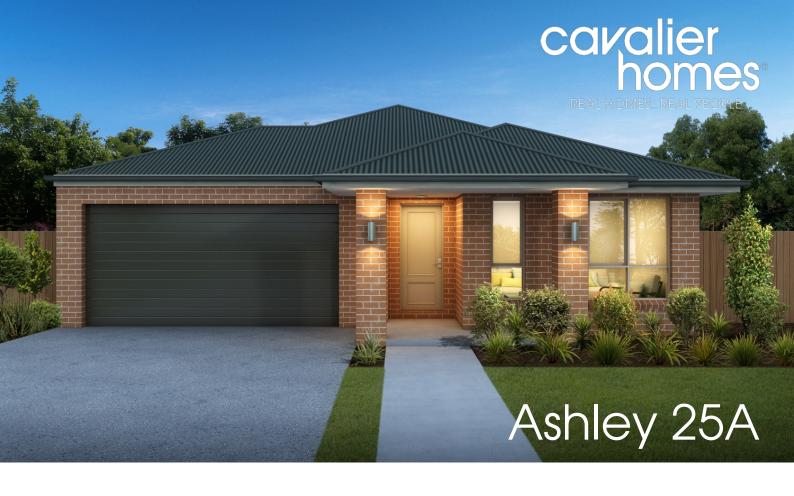

## **HOUSE & LAND PACKAGE**

Address Lot No: 213

Address: Northwattle Crescent, Corio

Lot Size: 670<sup>m2</sup>

Price

\$593,400

- Located in Wattle Grove Estate, Corio
- Aspire inclusions
- Three coat paint system
- Quality flooring throughout
- Natural concrete driveway and alfresco