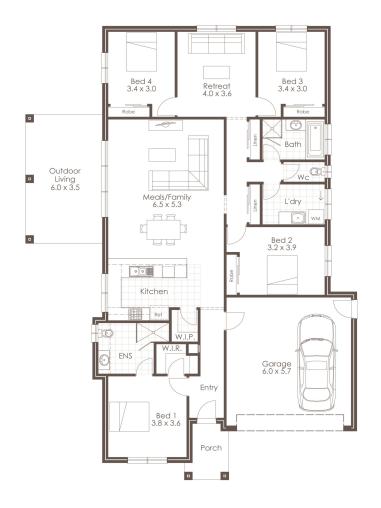

## **HOUSE & LAND PACKAGE**

Address Lot No: 213

Address: Northwattle Crescent, Corio

Lot Size: 670<sup>m2</sup>

Price

\$593,400

- Located in Wattle Grove Estate, Corio
- Aspire inclusions
- Three coat paint system
- Quality flooring throughout
- Natural concrete driveway and alfresco