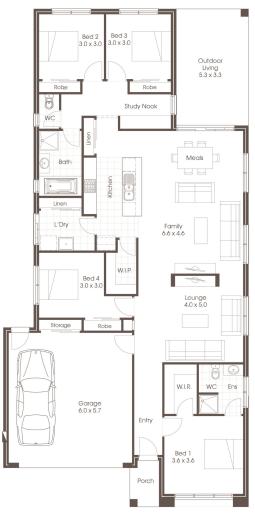

## **HOUSE & LAND PACKAGE**

**≅** | 4

Address Lot No: 212

Address: Northwattle Crescent, Corio

Lot Size: 494<sup>m2</sup>

Price

## \$552,600

- Located in Wattle Grove Estate, Corio
- Aspire inclusions
- Three coat paint system
- Quality flooring throughout
- Natural concrete driveway and alfresco

For further information contact Cavalier Homes