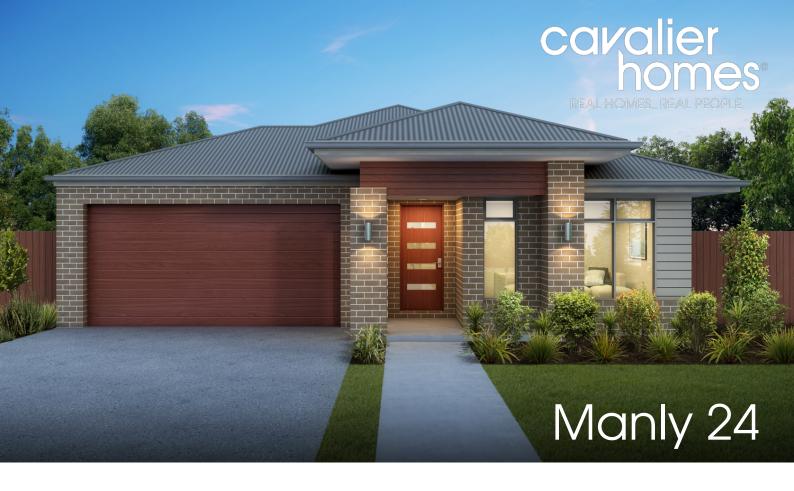

## **HOUSE & LAND PACKAGE**

**≅** | 4

Address Lot No: 212

Address: Northwattle Crescent, Corio

Lot Size: 494<sup>m2</sup>

Price

## \$552,600

- Located in Wattle Grove Estate, Corio
- Aspire inclusions
- Three coat paint system
- Quality flooring throughout
- Natural concrete driveway and alfresco

For further information contact Cavalier Homes