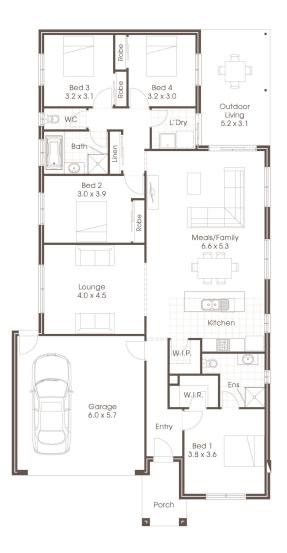

## **HOUSE & LAND PACKAGE**

🖴 | 4 🦨 | 2 📾 | 2

Address Lot No: 114

Address: Montview Court, Corio Lot Size: 512<sup>m2</sup>