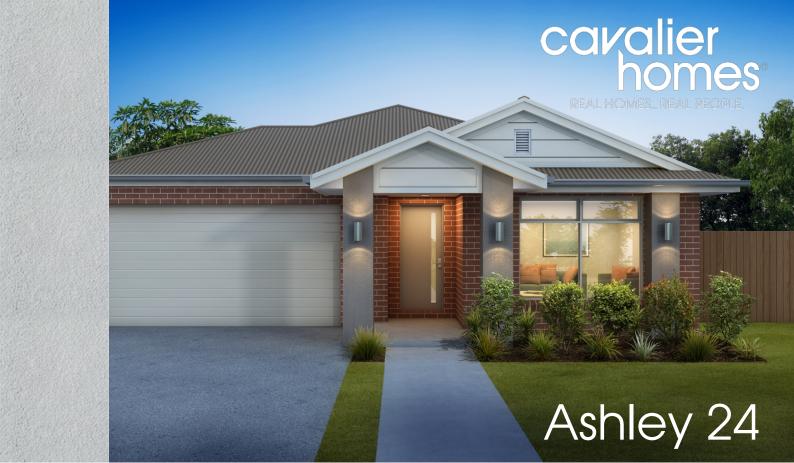

## **HOUSE & LAND PACKAGE**

🖴 | 4 🦨 | 2 📾 | 2

Address Lot No: 114

Address: Montview Court, Corio Lot Size: 512<sup>m2</sup>

## Price \$554,960

- Located in Wattle Grove Estate, Corio
- Stone benchtops to kitchen
- Ducted heating and cooling
- 3 coat paint system
- Quality floor coverings throughout
- Concrete driveway and alfresco
- Fencing by developer