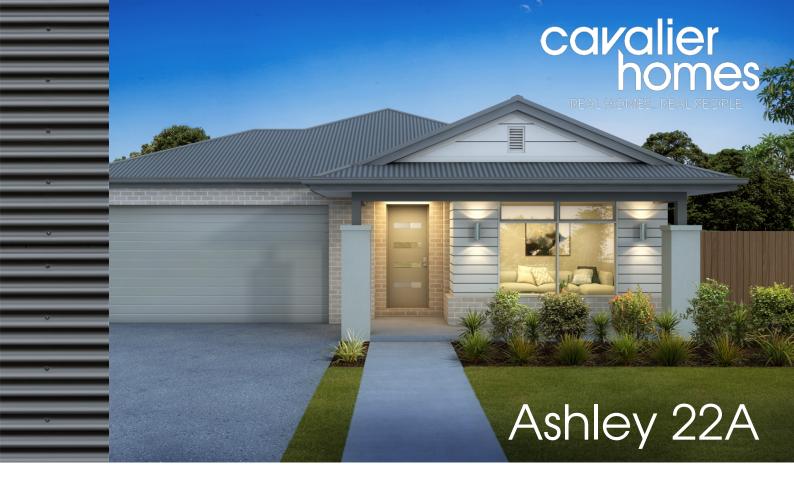

## **HOUSE & LAND PACKAGE**

□ 2

Address Lot No: 115

□ | 4

Address: Mountview Court, Corio

Lot Size: 512<sup>m2</sup>

*5* | 2

Price

\$545,730

- Located in Wattle Grove Estate, Corio
- Stone benchtops to kitchen
- Ducted heating and cooling
- 3 coat paint system
- Quality floor coverings throughout
- Concrete driveway and alfresco
- · Fencing by developer