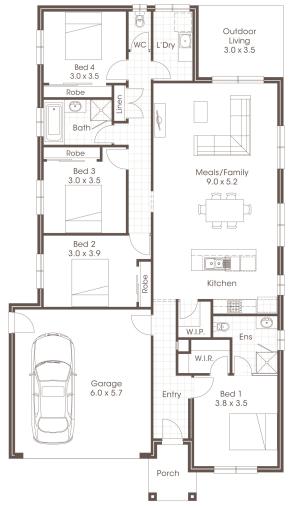

## **HOUSE & LAND PACKAGE**

□ 2

Address Lot No: 115

□ | 4

Address: Mountview Court, Corio

Lot Size: 512<sup>m2</sup>

*5* | 2

Price

\$545,730

- Located in Wattle Grove Estate, Corio
- Stone benchtops to kitchen
- Ducted heating and cooling
- 3 coat paint system
- Quality floor coverings throughout
- Concrete driveway and alfresco
- · Fencing by developer