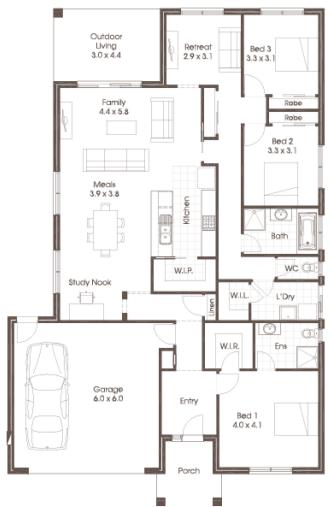

## **HOUSE & LAND PACKAGE**

**≅** I 3

Address Lot No: 114

Address: Montview Court, Corio

Lot Size: 512<sup>m2</sup>

Price

\$561,330

- Located in Wattle Grove Estate, Corio
- Stone benchtops to kitchen
- Ducted heating and cooling
- 3 coat paint system
- Quality floor coverings throughout
- Concrete driveway and alfresco
- Fencing by developer