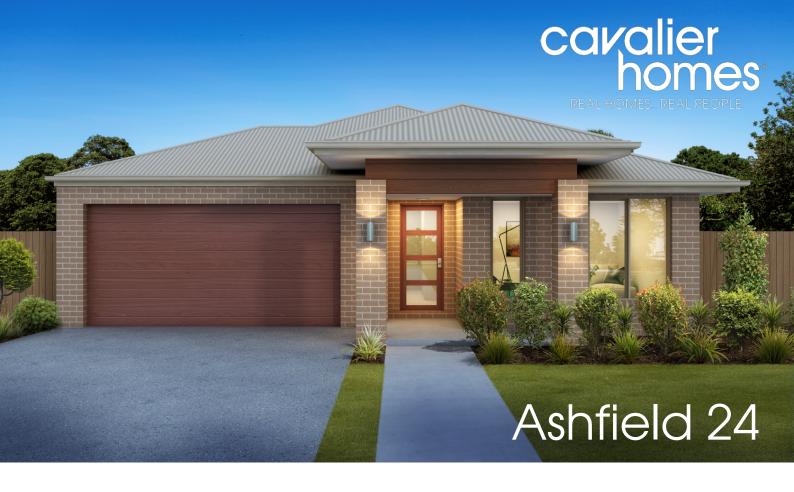

## **HOUSE & LAND PACKAGE**

**≅** I 3

Address Lot No: 114

Address: Montview Court, Corio

Lot Size: 512<sup>m2</sup>

Price

\$561,330

- Located in Wattle Grove Estate, Corio
- Stone benchtops to kitchen
- Ducted heating and cooling
- 3 coat paint system
- Quality floor coverings throughout
- Concrete driveway and alfresco
- Fencing by developer