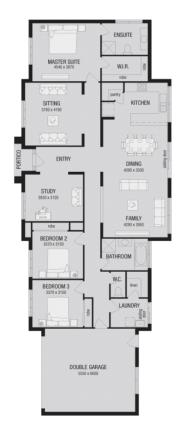

## metricon

\$598,870°

LOT 213, NORTHWATTLE CRESCENT WATTLE GROVE ESTATE CORIO

KALARNEY 24 HARCREST FACADE

BLOCK SIZE | 670M<sup>2</sup>

PACKAGE INCLUDES:

THE KALARNEY 24 WITH HARCREST FACADE BUILT TO OUR INDUSTRY LEADING BASE SPECIFICATIONS AND LAND, PLUS: