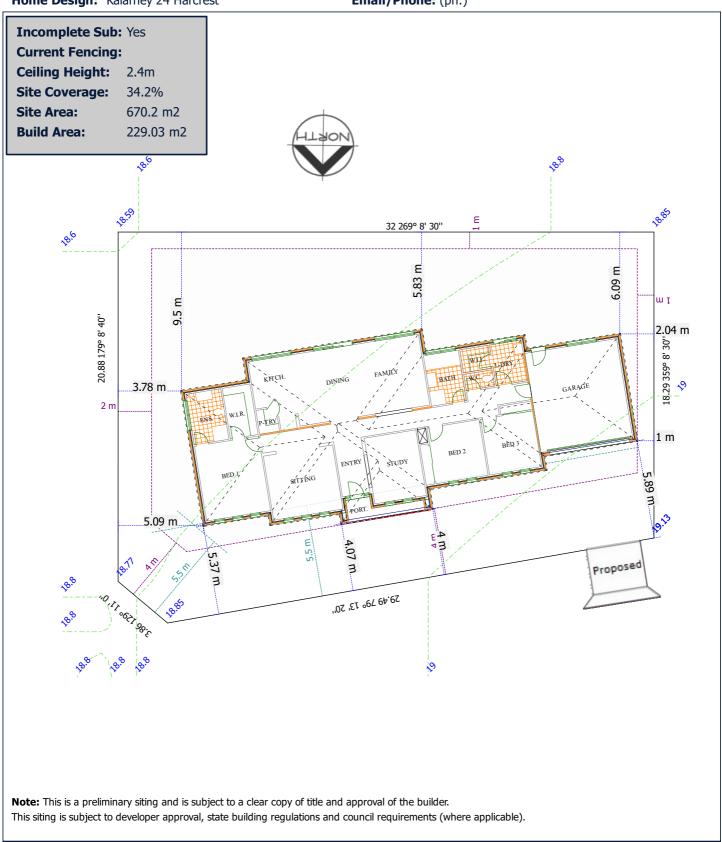

## Proposed siting of your Metricon home.

Metricon Homes Pty Ltd | 501 Blackburn Road Mt Waverley Victoria 3149 | Phone: 03 9915 5555 | www.metricon.com.au

**Customer: Date:** 2/3/2021

**Site Address:** Lot 213, Northwattle Crescent **Estate:** Wattle Grove Stage 2

Locality:CORIO (3214)State:VICHome Design:Kalarney 24 HarcrestEmail/Phone: (ph:)

Consultant: Kristina Nikolovska Email: KristinaNikolovska@metricon.com.au Scale: 1:226 @ A4