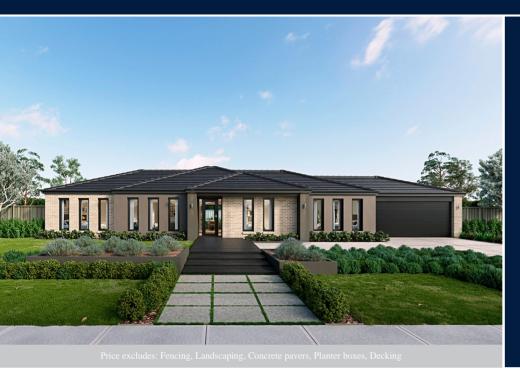

## metricon

\$598,870°

LOT 213, NORTHWATTLE CRESCENT WATTLE GROVE ESTATE CORIO

KALARNEY 24 HARCREST FACADE

BLOCK SIZE | 670M<sup>2</sup>

PACKAGE INCLUDES:

THE KALARNEY 24 WITH HARCREST FACADE BUILT TO OUR INDUSTRY LEADING BASE SPECIFICATIONS AND LAND, PLUS:

- √ Lifetime structural guarantee#
- √ 20mm stone benchtop to Kitchen
- ✓ Large 900mm wide stainless steel appliances
- Laminate overhead kitchen cupboards (2 sets)
- ✓ Gas ducted heating
- ✓ Remote control garage door
- ✓ Concrete driveway and path (up to 35m2)
- ✓ Fibre optic package
- ✓ Floor Coverings throughout
- ✓ Personalised colour selection with an interior designer
- √ 90 days maintenance period
- √ 3 coat paint system to walls and ceiling