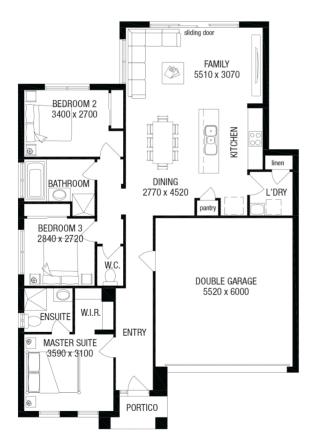

#### SULLIVAN 17 ASPIRE FACADE

BLOCK SIZE | 403M<sup>2</sup>

#### PACKAGE INCLUDES:

THE SULLIVAN 17 WITH ASPIRE FACADE BUILT TO OUR INDUSTRY LEADING BASE SPECIFICATIONS AND LAND, PLUS:

- ✓ Lifetime structural guarantee#
- ✓ 20mm stone benchtop to Kitchen✓ Large 900mm wide stainless steel
- appliances
- Laminate overhead kitchen cupboards (2 sets)
- ✓ Concrete driveway and path (up to 35m2)
- ✓ Fibre optic package
- ✓ Choice of stylish basins to ensuite/bathroom
- ✓ Laminate timber flooring to entry, dining, kitchen & family areas<sup>^</sup>
- ✓ Carpet to all remaining areas (excluding wet areas)<sup>^</sup>
- Personalised colour selection with an interior designer
- ✓ 90 days maintenance period
- $\checkmark$  3 coat paint system to walls and ceiling