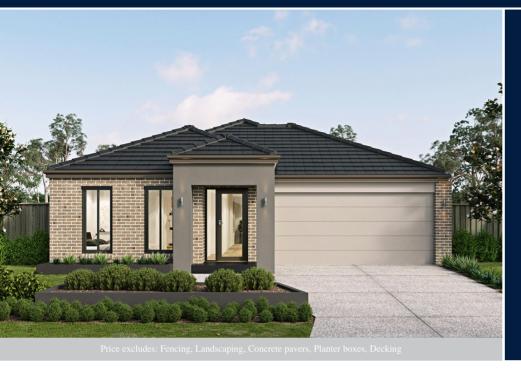

# HOME

## metricon





### \$499,370\*

LOT 113, MONTVIEW COURT WATTLE GROVE ESTATE CORIO

#### SULLIVAN 17 ASPIRE FACADE

BLOCK SIZE | 403M<sup>2</sup>



#### PACKAGE INCLUDES:

THE SULLIVAN 17 WITH ASPIRE FACADE BUILT TO OUR INDUSTRY LEADING BASE SPECIFICATIONS AND LAND, PLUS:

- ✓ Lifetime structural guarantee#
- ✓ 20mm stone benchtop to Kitchen✓ Large 900mm wide stainless steel
- appliances
- Laminate overhead kitchen cupboards (2 sets)
- ✓ Concrete driveway and path (up to 35m2)
- ✓ Fibre optic package
- ✓ Choice of stylish basins to ensuite/bathroom
- ✓ Laminate timber flooring to entry, dining, kitchen & family areas<sup>^</sup>
- ✓ Carpet to all remaining areas (excluding wet areas)<sup>^</sup>
- Personalised colour selection with an interior designer
- ✓ 90 days maintenance period
- $\checkmark$  3