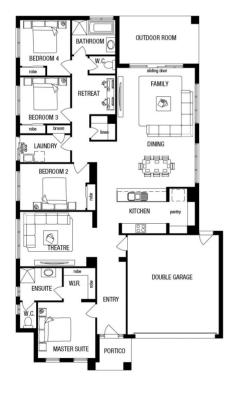

#### WHITELEY 25MK2 ASPIRE FACADE

BLOCK SIZE | 512M<sup>2</sup>

#### PACKAGE INCLUDES:

THE WHITELEY 25MK2 WITH ASPIRE FACADE BUILT TO OUR INDUSTRY LEADING BASE SPECIFICATIONS AND LAND, PLUS:

- ✓ Lifetime structural guarantee#
- ✓ 20mm stone benchtop to Kitchen
- ✓ Large 900mm wide stainless steel appliances
- Laminate overhead kitchen cupboards (2 sets)
- ✓ Remote control garage door
- ✓ Concrete driveway and path (up to 35m2)
- ✓ Fibre optic package
- Choice of stylish basins to ensuite/bathroom
- ✓ Floor Coverings throughout
- Personalised colour selection with an interior designer
  - ✓ 90 days maintenance period