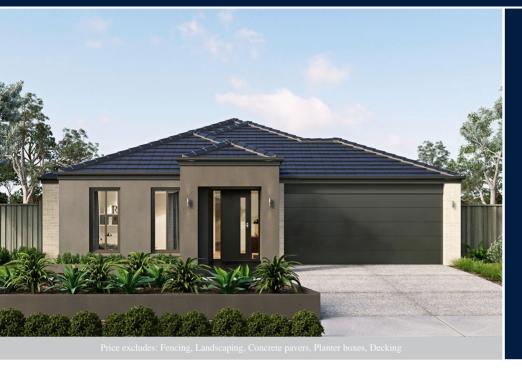

#### WHITELEY 25MK2 ASPIRE FACADE

BLOCK SIZE | 512M<sup>2</sup>

#### PACKAGE INCLUDES:

THE WHITELEY 25MK2 WITH ASPIRE FACADE BUILT TO OUR INDUSTRY LEADING BASE SPECIFICATIONS AND LAND, PLUS:

- ✓ Lifetime structural guarantee#
- ✓ 20mm stone benchtop to Kitchen
- ✓ Large 900mm wide stainless steel appliances
- Laminate overhead kitchen cupboards (2 sets)
- ✓ Remote control garage door
- ✓ Concrete driveway and path (up to 35m2)
- ✓ Fibre optic package
- Choice of stylish basins to ensuite/bathroom
- ✓ Floor Coverings throughout
- Personalised colour selection with an interior designer
  - ✓ 90 days maintenance period