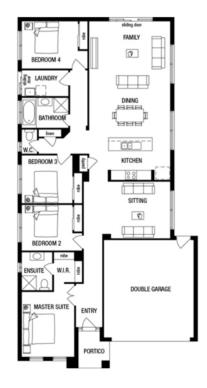

## metricon

\$504,340°

LOT 106, PATHFIELD STREET WATTLE GROVE ESTATE CORIO

**DELTA 22 (LIMITED EDITION) NEO FACADE** 

BLOCK SIZE | 448M<sup>2</sup>

## PACKAGE INCLUDES:

THE DELTA 22 (LIMITED EDITION) WITH NEO FACADE BUILT TO OUR INDUSTRY LEADING BASE SPECIFICATIONS AND LAND, PLUS:

- √ 20mm stone benchtop to Kitchen
- √ Large 900mm wide stainless steel appliances
- Laminate overhead kitchen cupboards (2)
- ✓ Gas ducted heating
- ✓ Remote control garage door
- ✓ Concrete driveway and path (up to 35m2)
- ✓ Fibre optic package✓ Lifetime structural guarantee#
- ✓ Carpet to all remaining areas (category 1)
- ✓ Timber laminate flooring to entry, kitchen, family and dining areas (category