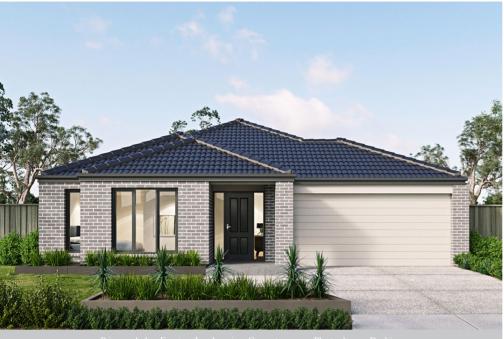

## metricon

\$504,340°

LOT 106, PATHFIELD STREET WATTLE GROVE ESTATE CORIO

**DELTA 22 (LIMITED EDITION) NEO FACADE** 

BLOCK SIZE | 448M<sup>2</sup>

## PACKAGE INCLUDES:

THE DELTA 22 (LIMITED EDITION) WITH NEO FACADE BUILT TO OUR INDUSTRY LEADING BASE SPECIFICATIONS AND LAND, PLUS:

- √ 20mm stone benchtop to Kitchen
- √ Large 900mm wide stainless steel appliances
- Laminate overhead kitchen cupboards (2)
- ✓ Gas ducted heating
- ✓ Remote control garage door
- ✓ Concrete driveway and path (up to 35m2)
- ✓ Fibre optic package✓ Lifetime structural guarantee#
- ✓ Carpet to all remaining areas (category 1)
- ✓ Timber laminate flooring to entry, kitchen, family and dining areas (category