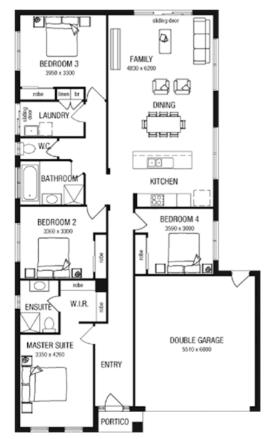

### \$**496,348**<sup>\*</sup>

LOT 105, PATHFIELD STREET WATTLE GROVE ESTATE CORIO

DELTA 21 (LIMITED EDITION) LUXE FACADE

BLOCK SIZE | 448M<sup>2</sup>

#### PACKAGE INCLUDES:

THE DELTA 21 (LIMITED EDITION) WITH LUXE FACADE BUILT TO OUR INDUSTRY LEADING BASE SPECIFICATIONS AND LAND, PLUS:

- ✓ 20mm stone benchtop to Kitchen
- ✓ Large 900mm wide stainless steel appliances
- Laminate overhead kitchen cupboards (2 sets)
- ✓ Gas ducted heating
- ✓ Remote control garage door
- ✓ Concrete driveway and path (up to 35m2)
- ✓ Fibre optic package
- ✓ Lifetime structural guarantee#
- ✓ Concrete slab to outdoor room
- ✓ Floor Coverings