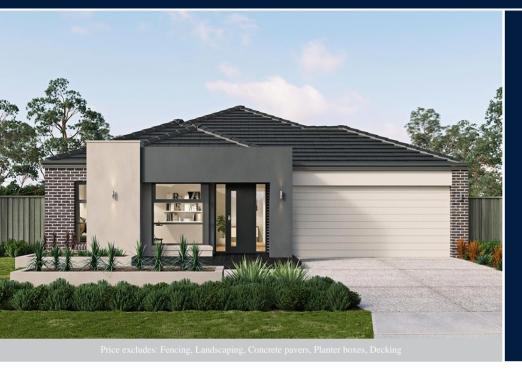

### \$**496,348**<sup>\*</sup>

LOT 105, PATHFIELD STREET WATTLE GROVE ESTATE CORIO

DELTA 21 (LIMITED EDITION) LUXE FACADE

BLOCK SIZE | 448M<sup>2</sup>

#### PACKAGE INCLUDES:

THE DELTA 21 (LIMITED EDITION) WITH LUXE FACADE BUILT TO OUR INDUSTRY LEADING BASE SPECIFICATIONS AND LAND, PLUS:

- ✓ 20mm stone benchtop to Kitchen
- ✓ Large 900mm wide stainless steel appliances
- Laminate overhead kitchen cupboards (2 sets)
- ✓ Gas ducted heating
- ✓ Remote control garage door
- ✓ Concrete driveway and path (up to 35m2)
- ✓ Fibre optic package
- ✓ Lifetime structural guarantee#
- ✓ Concrete slab to outdoor room
- ✓ Floor Coverings