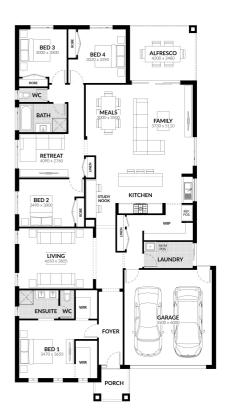

# \$595,118\*

**Austin 262** 

Facade: Zen House: 28.25 sqm Land: 631 sqm

**4** 

## **Inclusions**

- Spacious Meals and Family Area
- 900mm Westinghouse Rangehood & Upright Cooker
- · Gas Ducted Heating
- Solar Hot Water System
- Overhead Cupboard to Kitchen
- Double Vanity to Ensuite
- Professional Colour Consultation
- Sectional Garage Door
- Alfresco
- Colorbond Roof
- 6 Star Energy Rating
- Bushfire Attack Level 12.5 Included
- BlueScope Steel House Frame
- 50 Year Structural Guarantee
- Concrete Driveway up to 30sqm
- Floor Coverings
- NBN Fibre Package