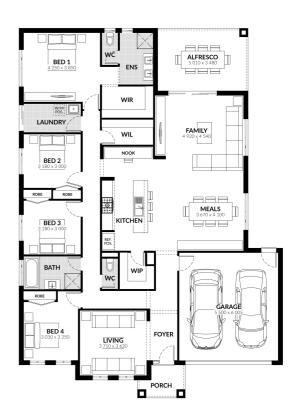

## **Inclusions**

- Spacious Meals and Family Area
- 900mm Westinghouse Rangehood & Upright Cooker
- · Gas Ducted Heating
- Solar Hot Water System
- Overhead Cupboard to Kitchen
- Double Vanity to Ensuite
- Professional Colour Consultation
- Sectional Garage Door
- Alfresco
- Colorbond Roof
- 6 Star Energy Rating
- Bushfire Attack Level 12.5 Included
- BlueScope Steel House Frame
- 50 Year Structural Guarantee
- Concrete Driveway up to 30sqm
- Floor Coverings
- NBN Fibre Package