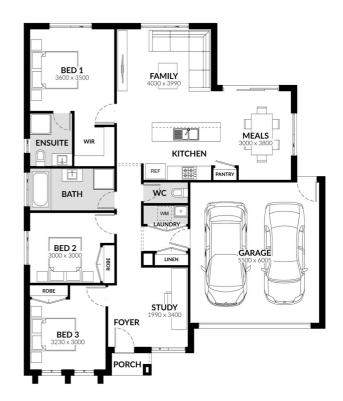

## Wattle Grove Estate

Wattle Grove

From

Kahlo

🖺 3

Facade: Nest House: 17.47 sqm Land: 403 sqm

Lot 113 Montview Court Corio

## Inclusions

- Spacious Meals and Family Area
- Stainless Steel 600mm Appliances
- Solar Hot Water System
- Chrome finish leversets
- Sectional Garage Door
- Colorbond Roof
- 6 Star Energy Rating
- Bushfire Attack Level 12.5 Included
- Bluescope Steel House Frame
- 50 Year Structural Guarantee
- Floor Coverings
- Concrete Driveway up to 30sqm
- NBN Fibre Package