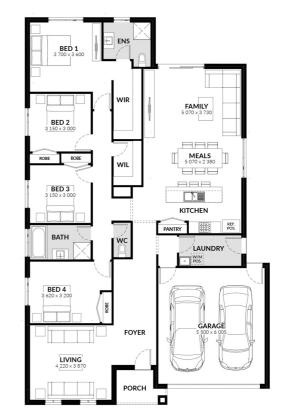

## Inclusions

- Spacious Meals and Family Area
- Stainless Steel 600mm Appliances
- Solar Hot Water System
- Chrome finish leversets
- Sectional Garage Door
- Colorbond Roof
- 6 Star Energy Rating
- Bushfire Attack Level 12.5 Included
- Bluescope Steel House Frame
- 50 Year Structural Guarantee
- Kitchen Upgrade
- Concrete Driveway up to 30sqm
- Floor Coverings
- NBN Fibre Package

From

Coral 221

Facade: Starlet House: 23.8 sqm Land: 448 sqm

ラ 2