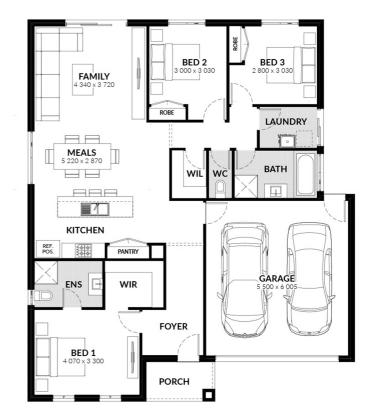

## Inclusions

- Spacious Meals and Family Area
- Stainless Steel 600mm Appliances
- Solar Hot Water System
- Chrome finish leversets
- Sectional Garage Door
- Colorbond Roof
- 6 Star Energy Rating
- Bushfire Attack Level 12.5 Included
- Bluescope Steel House Frame
- 50 Year Structural Guarantee
- Kitchen Upgrade
- Concrete Driveway up to 30sqm
- NBN Fibre Package
- Floor Coverings

From

Paradise 170

**⊃** 2

Facade: Starlet House: 18.25 sqm Land: 484 sqm

-3