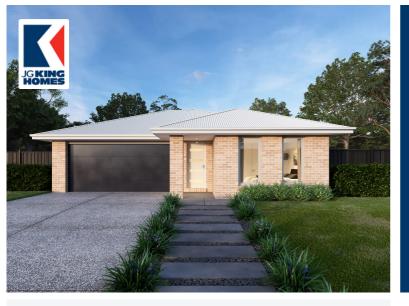

## Wattle Grove Estate

Wattle Grove

Lot 109 Montview Court Corio

## Inclusions

- Spacious Meals and Family Area
- Stainless Steel 600mm Appliances
- Solar Hot Water System
- Chrome finish leversets
- Sectional Garage Door
- Colorbond Roof
- 6 Star Energy Rating
- Bushfire Attack Level 12.5 Included
- Bluescope Steel House Frame
- 50 Year Structural Guarantee
- Kitchen Upgrade
- Concrete Driveway up to 30sqm
- NBN Fibre Package
- Floor Coverings



\$472,323\*

<u>ر المنا</u>ر

0 国刻

## For more information contact:

## Megan Fernandez

Tel: 1300 545 464 Email: houseandland@jgking.com.au www.jgkinghomes.com.au

\*JG King reserves the right to withdraw or alter the prices at any time without notice. Package price is based on standard floorplan and builders preferred siting. Packages ar