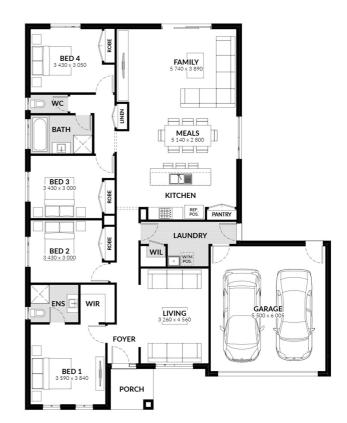

### Wattle Grove Estate

Wattle Grove

Lot 104 Northwattle Crescent Corio

## Inclusions

- Spacious Meals and Family Area
- Stainless Steel 600mm Appliances
- Solar Hot Water System
- Chrome finish leversets
- Sectional Garage Door
- Colorbond Roof
- 6 Star Energy Rating
- Bushfire Attack Level 12.5 Included
- Bluescope Steel House Frame
- 50 Year Structural Guarantee
- Kitchen Upgrade
- Concrete Driveway up to 30sqm
- Floor Coverings
- NBN Fibre Package



#### For more information contact:

#### Megan Fernandez

Tel: 1300 545 464 Email: houseandland@jgking.com.au www.jgkinghomes.com.au

\*JG King reserves the right to withdraw or alter the prices at any time without notice. Package price is based on standard floorplan and builders preferred siting. Packages are subject to developer approval and availability. Images are for illustration purposes only, may depict fixtures and finishes either no longer supplied or above standard design specification. Namely decorative lights, window furnishings, external cladding, facades and landscaping such as planter boxes and fencing. Site costs are based on allowances only unless stated otherwise. For full terms and conditions on 50 year structural warranty visit www.bluescopesteel.com.au/warranties.Spe