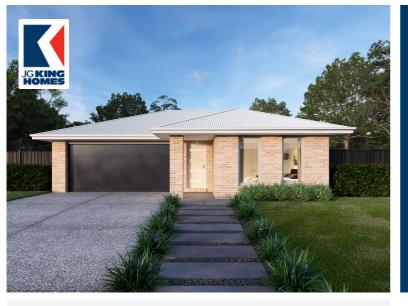

### Wattle Grove Estate

Wattle Grove

Lot 104 Northwattle Crescent Corio

## Inclusions

- Spacious Meals and Family Area
- Stainless Steel 600mm Appliances
- Solar Hot Water System
- Chrome finish leversets
- Sectional Garage Door
- Colorbond Roof
- 6 Star Energy Rating
- Bushfire Attack Level 12.5 Included
- Bluescope Steel House Frame
- 50 Year Structural Guarantee
- Kitchen Upgrade
- Concrete Driveway up to 30sqm
- Floor Coverings
- NBN Fibre Package



#### For more information contact:

#### Megan Fernandez

Tel: 1300 545 464 Email: houseandland@jgking.com.au www.jgkinghomes.com.au

\*JG King reserves the right to withdraw or alter the prices at any time without notice. Package price is based on standard floorplan and builders preferred siting. Packages are subject to developer ap