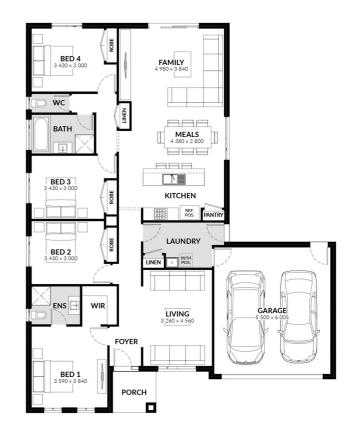

## Wattle Grove Estate

Wattle Grove

Lot 103 Northwattle Crescent Corio

## Inclusions

- Spacious Meals and Family Area
- Stainless Steel 600mm Appliances
- Solar Hot Water System
- Chrome finish leversets
- Sectional Garage Door
- Colorbond Roof
- 6 Star Energy Rating
- Bushfire Attack Level 12.5 Included
- Bluescope Steel House Frame
- 50 Year Structural Guarantee
- Kitchen Upgrade
- Concrete Driveway up to 30sqm
- Floor Coverings
- NBN Fibre Package



\$509,923\*

0 मिर्च

## For more information contact:

## Megan Fernandez

Tel: 1300 545 464 Email: houseandland@jgking.com.au www.jgkinghomes.com.au

\*JG King reserves the right to withdraw or alter the prices at any time without notice. Package price is based on standard floorplan and builders preferred siting. Packages are subject to developer approval and availability. Images are for illustration purposes only, may depict fixtures and finishes either no longer supplied or above standard design specification. Namely decorative lights, window furnishings, external cladding, facades and landscaping such as planter boxes and fencing. Site costs are based on allowances only unless stated otherwise. For full terms and conditions on 50 year structural warranty visit www.bluescopesteel.com