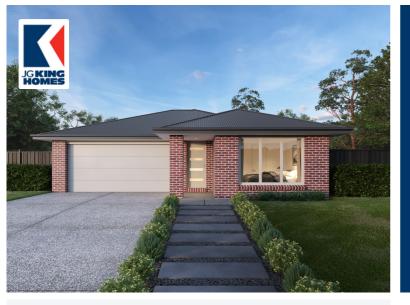

## Wattle Grove Estate

Wattle Grove

Lot 103 Northwattle Crescent Corio

## Inclusions

- Spacious Meals and Family Area
- Stainless Steel 600mm Appliances
- Solar Hot Water System
- Chrome finish leversets
- Sectional Garage Door
- Colorbond Roof
- 6 Star Energy Rating
- Bushfire Attack Level 12.5 Included
- Bluescope Steel House Frame
- 50 Year Structural Guarantee
- Kitchen Upgrade
- Concrete Driveway up to 30sqm
- Floor Coverings
- NBN Fibre Package



\$509,923\*

0 मिर्च

## For more information contact:

## Megan Fernandez

Tel: 1300 545 464 Email: houseandland@jgking.com.au www.jgkinghomes.com.au

\*JG King reserves the right to withdraw or alter the prices at any time without notice. Package price is based on standard floorplan and builders preferred siting. Packages are subjec