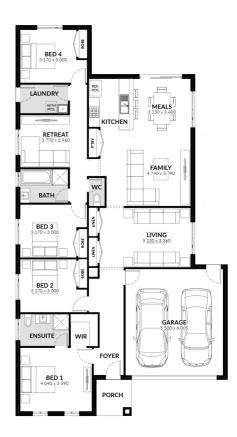

# Midnight 210

Facade: Starlet House: 22.61 sqm Land: 512 sqm

**4** 

**声**目 0

## **Inclusions**

- Spacious Meals and Family Area
- Stainless Steel 600mm Appliances
- Solar Hot Water System
- · Chrome finish leversets
- Sectional Garage Door
- Colorbond Roof
- 6 Star Energy Rating
- Bushfire Attack Level 12.5 Included
- Bluescope Steel House Frame
- 50 Year Structural Guarantee
- Kitchen Upgrade
- Concrete Driveway up to 30sqm
- Floor Coverings
- NBN Fibre Package