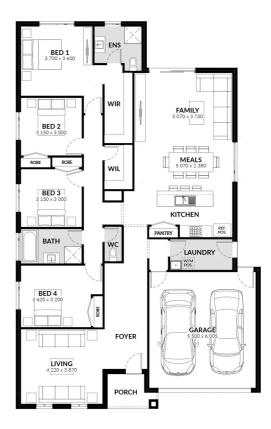

## Coral 221

Facade: Emerald House: 23.8 sqm Land: 516 sqm

## **Inclusions**

- Spacious Meals and Family Area
- Stainless Steel 600mm Appliances
- Solar Hot Water System
- · Chrome finish leversets
- Sectional Garage Door
- Colorbond Roof
- 6 Star Energy Rating
- Bushfire Attack Level 12.5 Included
- Bluescope Steel House Frame
- 50 Year Structural Guarantee
- Kitchen Upgrade
- Floor Coverings
- NBN Fibre Package
- Concrete Driveway up to 30sqm