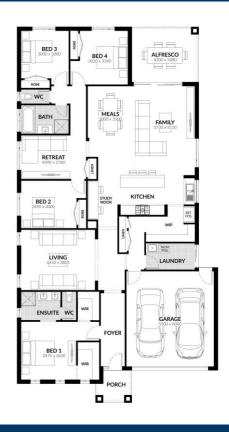

Alpha - Austin 262

Lot 118 Montview Court, Corio 3214

4.0 ← 2.0 ← Double ← 28.3sq ☐ 631m2

**FROM** \$585,378\*

## Inclusions:

Spacious Meals and Family Area 900mm Westinghouse Rangehood & Upright Cooker **Gas Ducted Heating** Solar Hot Water System Overhead Cupboard to Kitchen **Double Vanity to Ensuite Professional Colour Consultation** Sectional Garage Door Alfresco **Colorbond Roof** 6 Star Energy Rating **Bushfire Attack Level 12.5 Included** BlueScope Steel House Frame 50 Year Structural Guarantee Exposed Aggregate Driveway Allowance (30m2) **NBN** Fibre Package Floor Coverings