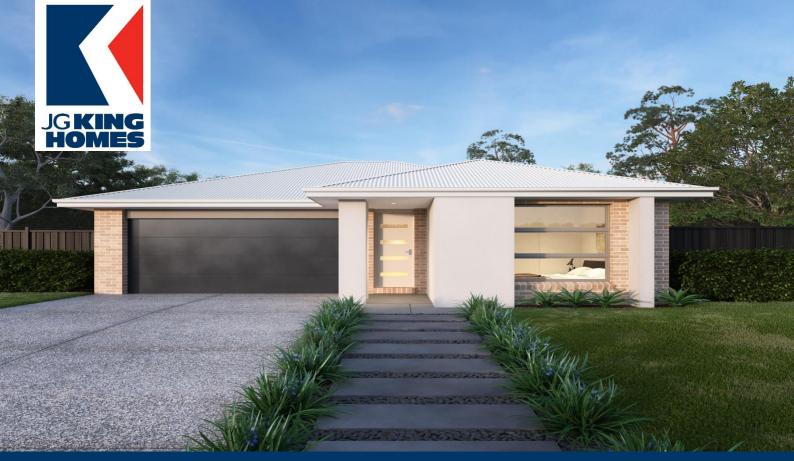

### Art - Kahlo

Lot 113 Montview Court, Corio 3214 3.0 7 2.0 7 Double 17.5sq 403m2

#### **Inclusions:**

**Spacious Meals and Family Area** Stainless Steel 600mm Appliances Solar Hot Water System **Chrome finish leversets** Sectional Garage Door **Colorbond Roof** 6 Star Energy Rating **Bushfire Attack Level 12.5 Included Bluescope Steel House Frame** 50 Year Structural Guarantee **Kitchen Upgrade** Laminate Flooring Cat 1 Carpet Remote Garage Door Window Locks to all openable windows Concrete Driveway up to 30sqm **NBN Fibre Package** 