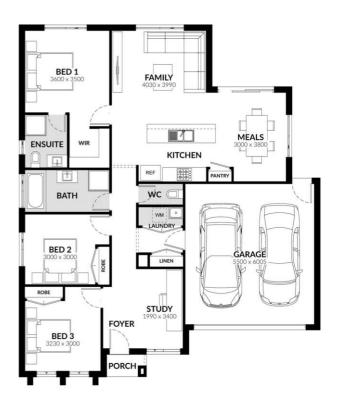

### Art - Kahlo

Lot 113 Montview Court, Corio 3214 3.0 7 2.0 7 Double 17.5sq 403m2

#### **Inclusions:**

**Spacious Meals and Family Area** Stainless Steel 600mm Appliances Solar Hot Water System **Chrome finish leversets** Sectional Garage Door **Colorbond Roof** 6 Star Energy Rating **Bushfire Attack Level 12.5 Included Bluescope Steel House Frame** 50 Year Structural Guarantee **Kitchen Upgrade** Laminate Flooring Cat 1 Carpet Remote Garage Door Window Locks to all openable windows Concrete Driveway up to 30sqm **NBN Fibre Package** 