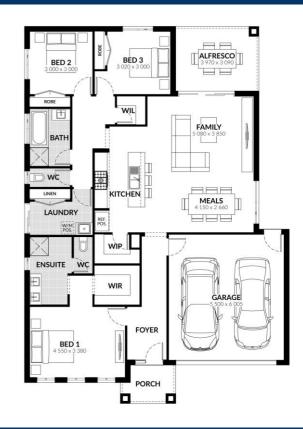

## Inclusions:

Spacious Meals and Family Area 900mm Westinghouse Rangehood & Upright Cooker **Gas Ducted Heating** Solar Hot Water System Overhead Cupboard to Kitchen **Double Vanity to Ensuite Professional Colour Consultation** Sectional Garage Door Alfresco **Colorbond Roof** 6 Star Energy Rating **Bushfire Attack Level 12.5 Included** BlueScope Steel House Frame 50 Year Structural Guarantee Exposed Aggregate Driveway Allowance (30m2) **NBN** Fibre Package Floor Coverings