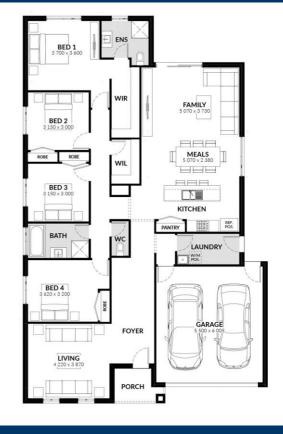

**Up - Coral 221** 

Lot 110 Pathfield Street, Corio 3214

△ 4.0 ← 2.0 △ Double ↑ 23.8sq △ 448m2

**FROM** 

494,853\*

## Inclusions:

Spacious Meals and Family Area Stainless Steel 600mm Appliances Solar Hot Water System Chrome finish leversets Sectional Garage Door **Colorbond Roof** 6 Star Energy Rating **Bushfire Attack Level 12.5 Included** Bluescope Steel House Frame 50 Year Structural Guarantee Kitchen Upgrade Laminate Flooring Cat 1 Carpet Remote Garage Door Concrete Driveway up to 30sqm **NBN** Fibre Package **Blockout Roller Blinds** 