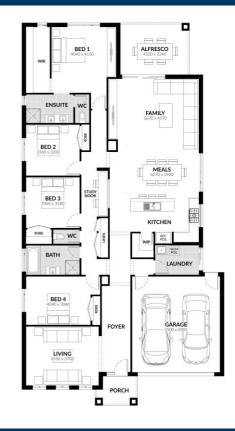

Alpha - Franklin 263

Lot 107 Pathfield Street, Corio 3214

4.0 **1** 2.0 **2** Double **1** 28.6sq **1** 448m2

**FROM** 

\$554,578<sup>\*</sup>

## Inclusions:

Spacious Meals and Family Area 900mm Westinghouse Rangehood & Upright Cooker Gas Ducted Heating Solar Hot Water System Overhead Cupboard to Kitchen **Double Vanity to Ensuite Professional Colour Consultation** Sectional Garage Door Alfresco **Colorbond Roof** 6 Star Energy Rating **Bushfire Attack Level 12.5 Included** BlueScope Steel House Frame 50 Year Structural Guarantee Exposed Aggregate Driveway Allowance (30m2) **NBN** Fibre Package Floor Coverings