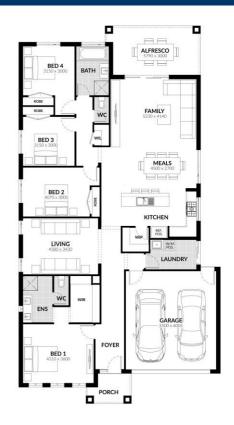

## Alpha - Melrose 243 Lot 106

Pathfield Street, Corio 3214 🛌 4.0 📁 2.0 🚘 Double 🏫 26.3sq 🛽 448m2

#### Inclusions:

**Spacious Meals and Family Area** 900mm Westinghouse Rangehood & Upright Cooker **Gas Ducted Heating** Solar Hot Water System **Overhead Cupboard to Kitchen Double Vanity to Ensuite Professional Colour Consultation** Sectional Garage Door Alfresco **Colorbond Roof** 6 Star Energy Rating **Bushfire Attack Level 12.5 Included** BlueScope Steel House Frame 50 Year Structural Guarantee Exposed Aggregate Driveway Allowance (30m2) **NBN Fibre Package Floor Coverings** 