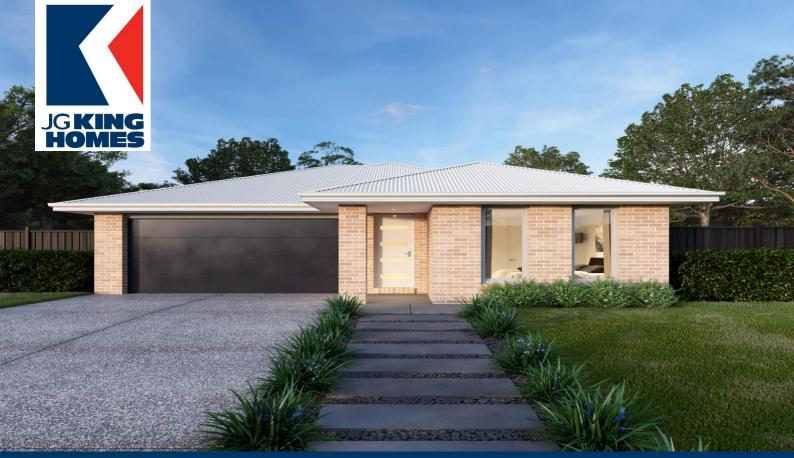

## Up - Honey 211

Lot 104 Northwattle Crescent, Corio 3214 4.0 7 2.0 7 Double 7 22.7sq 1 512m2

#### **Inclusions:**

**Spacious Meals and Family Area** Stainless Steel 600mm Appliances Solar Hot Water System **Chrome finish leversets** Sectional Garage Door **Colorbond Roof** 6 Star Energy Rating **Bushfire Attack Level 12.5 Included Bluescope Steel House Frame** 50 Year Structural Guarantee **Kitchen Upgrade Blockout Roller Blinds** Laminate Flooring Cat 1 Carpet **Remote Garage Door** Concrete Driveway up to 30sqm **NBN Fibre Package** 