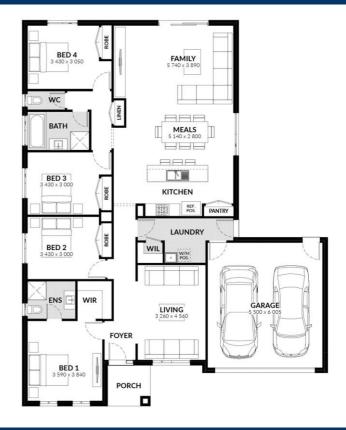

## Up - Honey 211

Lot 104 Northwattle Crescent, Corio 3214 4.0 7 2.0 7 Double 7 22.7sq 1 512m2

#### **Inclusions:**

**Spacious Meals and Family Area** Stainless Steel 600mm Appliances Solar Hot Water System **Chrome finish leversets** Sectional Garage Door **Colorbond Roof** 6 Star Energy Rating **Bushfire Attack Level 12.5 Included Bluescope Steel House Frame** 50 Year Structural Guarantee **Kitchen Upgrade Blockout Roller Blinds** Laminate Flooring Cat 1 Carpet **Remote Garage Door** Concrete Driveway up to 30sqm **NBN Fibre Package** 