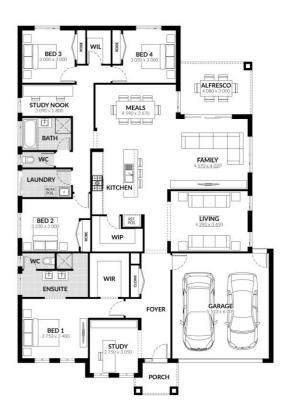

## Alpha - Bourke 261

- Cult

Lot 102 Northwattle Crescent, Corio 3214 4.0 1 20 20 Double 1 28.1sq 512m2

#### **Inclusions:**

**Spacious Meals and Family Area** 900mm Westinghouse Rangehood & Upright Cooker **Gas Ducted Heating** Solar Hot Water System **Overhead Cupboard to Kitchen Double Vanity to Ensuite Professional Colour Consultation** Sectional Garage Door Alfresco **Colorbond Roof** 6 Star Energy Rating **Bushfire Attack Level 12.5 Included** BlueScope Steel House Frame 50 Year Structural Guarantee Exposed Aggregate Driveway Allowance (30m2) **NBN Fibre Package Floor Coverings** 