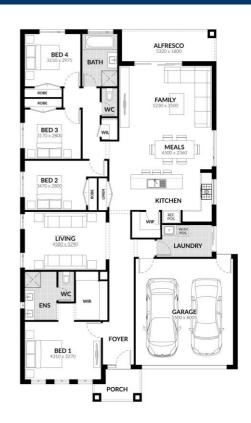

# Alpha - Melrose 227

Lot 101 Northwattle Crescent, Corio 3214 🛌 4.0 📁 2.0 🚘 Double 🏫 24.5sq 🛽 516m2

#### Inclusions:

**Spacious Meals and Family Area** 900mm Westinghouse Rangehood & Upright Cooker **Gas Ducted Heating** Solar Hot Water System **Overhead Cupboard to Kitchen Double Vanity to Ensuite Professional Colour Consultation** Sectional Garage Door Alfresco **Colorbond Roof** 6 Star Energy Rating **Bushfire Attack Level 12.5 Included** BlueScope Steel House Frame 50 Year Structural Guarantee Exposed Aggregate Driveway Allowance (30m2) **NBN Fibre Package Floor Coverings** 