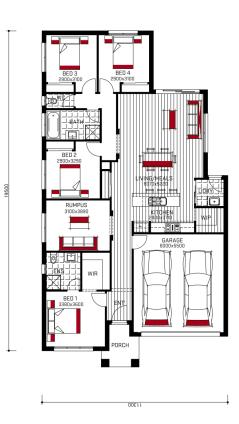

House & Land Package

LOT 111 PATHFIELD STREET, WATTLE GROVE, CORIOHOME SIZE - 22sqsLAND SIZE - 448m2PACKAGE PRICERochford 1221AACS\$518,619

## Your Home Inclusions

- Fixed site costs
- Floor coverings throughout
- ✓ 2590mm high ceilings
- ✓ 20mm stone to kitchen
- ✓ 900mm European appliances
- ✓ Tiled shower bases
- ✓ Vinyl sliding robes to bedrooms
- Coloured concrete driveway
- ✓ 25 year structural warranty