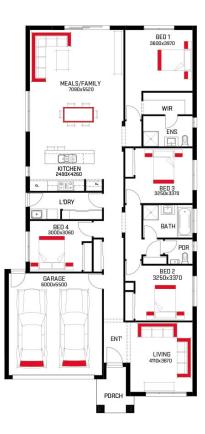

## House & Land Package

LOT 107 PATHFIELD STREET , WATTLE GROVE , CORIO

HOME SIZE - 24sqs LAND SIZE - 448m2

PACKAGE PRICE

Mayflower 1224 🛛 🛱 4 🖨 2 🙃 2

\$531,769