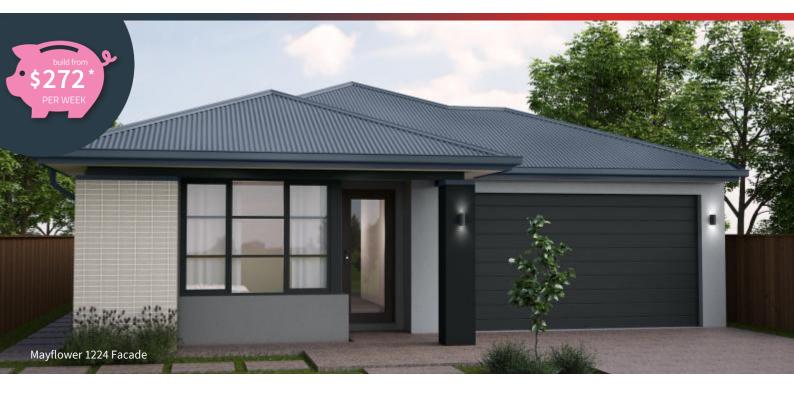

## House & Land Package

LOT 107 PATHFIELD STREET , WATTLE GROVE , CORIO

HOME SIZE - 24sqs LAND SIZE - 448m2

PACKAGE PRICE

Mayflower 1224 🛛 🛱 4 🖨 2 🙃 2

\$531,769