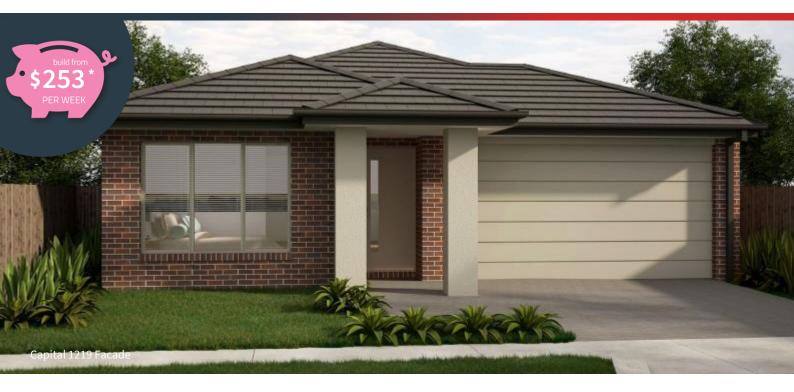

House & Land Package

LOT 105 PATHFIELD STREET , WATTLE GROVE , CORIO

HOME SIZE - 19sqs LAND SIZE - 448m2

PACKAGE PRICE

Capital 1219

10040 EAND DIZE

1219 🛛 🛱 3 🛱 2 💰

Ē 2

## \$496,619

## Your Home Inclusions

- Fixed site costs
- Floor coverings throughout
- 2590mm high ceilings
- ✓ 20mm stone to kitchen
- ✓ 900mm European appliances
- ✓ Tiled shower bases
- ✓ Vinyl sliding robes to bedrooms
- Coloured concrete driveway
- 25 year structural warranty