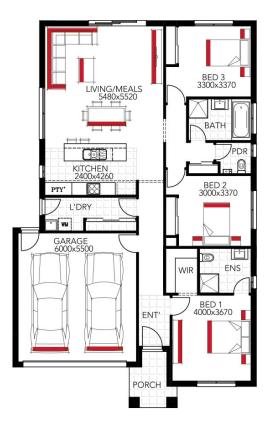

House & Land Package

LOT 105 PATHFIELD STREET , WATTLE GROVE , CORIO

HOME SIZE - 19sqs LAND SIZE - 448m2

PACKAGE PRICE

Capital 1219

10040 EAND DIZE

1219 🛛 🛱 3 🛱 2 💰

Ē 2