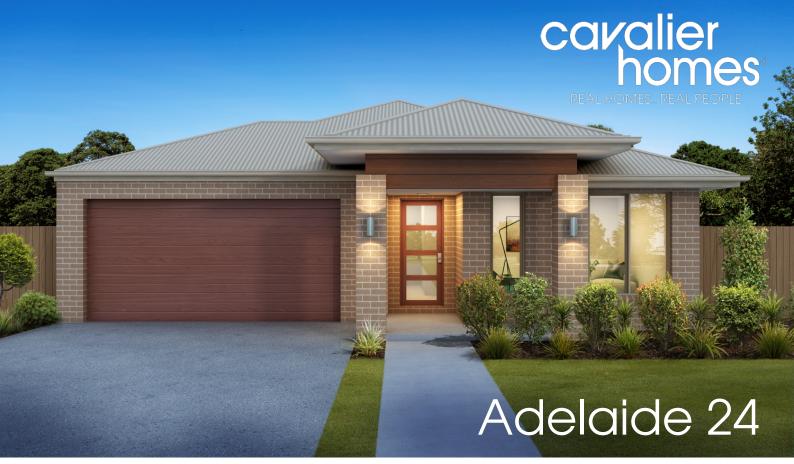

## **HOUSE & LAND PACKAGE**

🖴 | 4 🦨 | 2 📾 | 2

Address Lot No: 107

Address: Wattle Grove Estate, Corio Lot Size: 448<sup>m2</sup>

## Price \$528,950

- Stone bench tops in Kitchen
- Quality Flooring
- 3 coat paint system
- Ducted air
- By Developer
- Fencing
- \$1000 solar power rebate

For further information contact Cavalier Homes Geelong 03 5832 6228