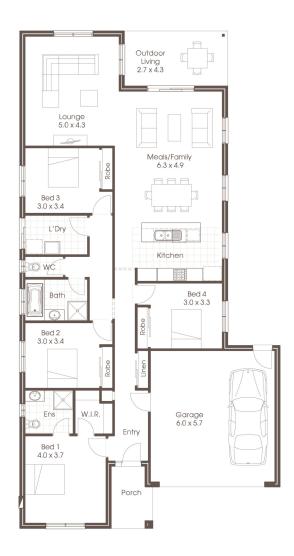

## **HOUSE & LAND PACKAGE**

🖴 | 4 🦨 | 2 📾 | 2

Address Lot No: 107

Address: Wattle Grove Estate, Corio Lot Size: 448<sup>m2</sup>

## Price \$528,950

- Stone bench tops in Kitchen
- Quality Flooring
- 3 coat paint system
- Ducted air
- By Developer
- Fencing
- \$1000 solar power rebate

For further information contact Cavalier Homes Geelong 03 5832 6228