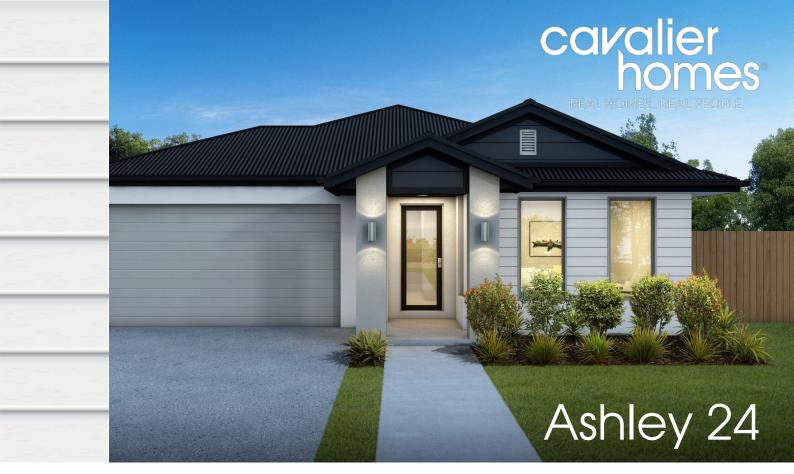

## **HOUSE & LAND PACKAGE**

🖴 | 4 🦨 | 2 📾 | 2

Address Lot No: 106

Address: Wattle Grove Estate, Corio Lot Size: 448<sup>m2</sup>

## Price \$523,750

- Stone bench tops
- Quality Flooring
- 3 coat paint system
- Ducted Air
- Provided by Developer
- Fencing
- \$1000 solar power rebate

For further information contact Cavalier Homes Geelong 03 5832 6228