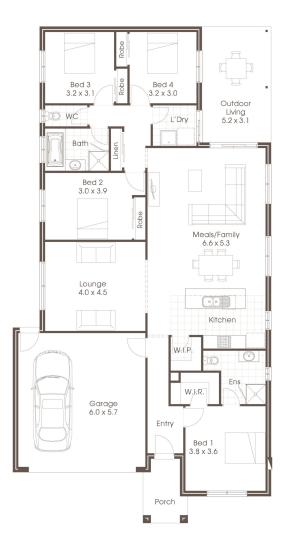

## **HOUSE & LAND PACKAGE**

🖴 | 4 🦨 | 2 📾 | 2

Address Lot No: 106

Address: Wattle Grove Estate, Corio Lot Size: 448<sup>m2</sup>

## Price \$523,750

- Stone bench tops
- Quality Flooring
- 3 coat paint system
- Ducted Air
- Provided by Developer
- Fencing
- \$1000 solar power rebate

For further information contact Cavalier Homes Geelong 03 5832 6228