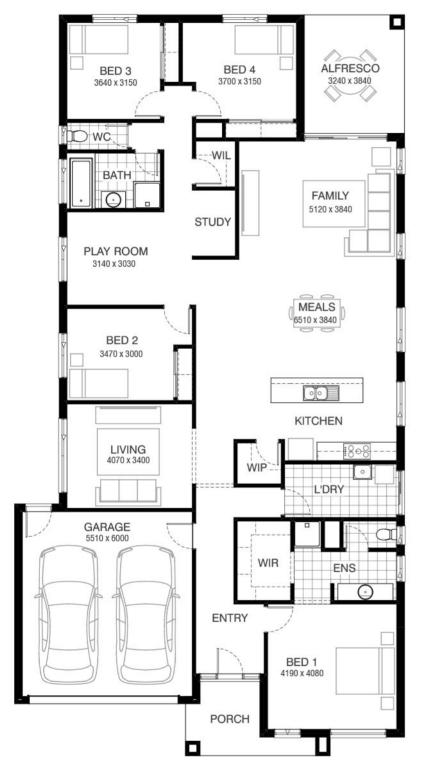

## Mendelsohn 267 ALPINE FACADE Lot 208 Pathfield Street , Corio (Wattle Grove)

- Site Costs Including Rock Assurance
- Council and Developer Requirements
- 12 Month Price Freeze With Option To Extend
- Quality Assured With Our 30-Year Structural Guarantee and 15-Month Maintenance Pledge
- Multiple Floorplans and Facade Options Available
- Style Your Home With Expert Interior Designers At Our Edge Selection Studio