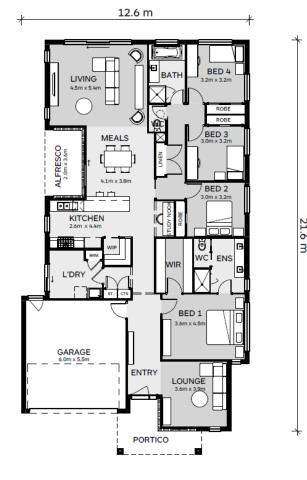

## Buckley<sub>250</sub>

Stellar

Lot 264 Pierview Dr Curlewis

4 🛏 2 🚿 2 🖨

House Size: **26.9SQ**Lot Size: **512m<sup>2</sup>** 