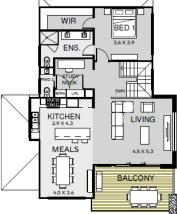

alimna240

Panorama

| Lot 249 Pierview Drive | House Size:                    |
|------------------------|--------------------------------|
| Curlewis               | <b>25.8SQ</b>                  |
| 3 🞮 2 🚿 2 🖨            | Lot Size:<br>518m <sup>2</sup> |

**Package Price:** 

# \$784,580

#### It's all included

| Tesla Solar & Battery                |
|--------------------------------------|
| Double Glazed Windows                |
| Colorbond Steel Roof                 |
| Site Cost Allowance                  |
| Developer Requirements               |
| 2550mm Ceiling Height                |
| Floor coverings                      |
| Insitu Tiled Showerbase              |
| SMEG 900mm Underbench Oven & Cooktop |
| Stone benchtops to kitchen           |



11.9 m

BED 3

3.1 X 3.0







Chris Dooling chris@hamlan.com.au 0458007776

#### hamlan.com.au



### Local Builders. Local Suppliers. Local People.

Images are for illustrative purposes only and may not represent the final product. Prices are based on availability and price of land. Hamlan Homes reserves the right to alter any price or substitute any home without prior notice. All house and land packages are subject to developers final approval. Speak to a new home consultant for more information. www.hamlan.com.au Images are for illustrative purposes only and may not represent the final product. Prices are based on availability and price of land. Hamlan Homes reserves the right to alter any price or substitute any home without prior notice. Speak to a new home consultant for more information. www.hamlan.com.au