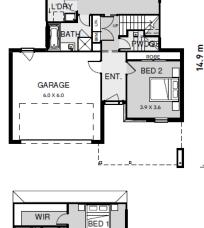

## Kalimna240

Panorama

| Lot 249 Pierview Drive | House Size:                    |
|------------------------|--------------------------------|
| Curlewis               | <b>25.8SQ</b>                  |
| 3 🞮 2 🚿 2 🖨            | Lot Size:<br>518m <sup>2</sup> |

**Package Price:** 

# \$784,580

#### It's all included

| Tesla Solar & Battery                |
|--------------------------------------|
| Double Glazed Windows                |
| Colorbond Steel Roof                 |
| Site Cost Allowance                  |
| Developer Requirements               |
| 2550mm Ceiling Height                |
| Floor coverings                      |
| Insitu Tiled Showerbase              |
| SMEG 900mm Underbench Oven & Cooktop |
| Stone benchtops to kitchen           |



11.9 m

BED 3

3.1 X 3.0







Chris Dooling chris@hamlan.com.au 0458007776

#### hamlan.com.au



### Local Builders. Local Suppliers. Local People.

Images are for illustrative purposes only and may not represent the final product. Prices are based on availability and price of land. Hamlan Homes reserves the right to alter any price or substitute any home without prior notice. All house and land packages are subject to developers final approval. Speak to a new home consultant for more information. www.hamlan.com.au Images are for illustrative purposes only and may not represent the final product. Prices are based on availability and price of land. Hamlan Homes reserves the right to alter any price or substitute any home without prior notice. Speak to a new home consultant for more inf